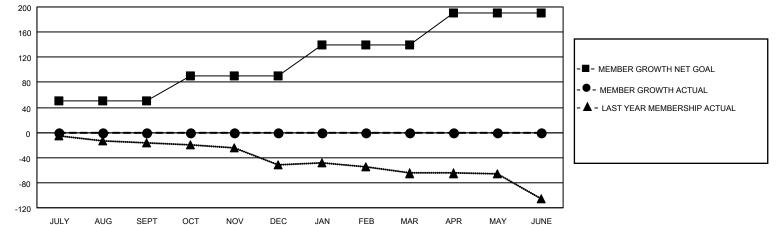

## GAT MONTHLY MEMBERSHIP PROGRESS REPORT

**Multiple District 109** 

Results as of: 7/31/2020

LOCATION: ICELAND

| Clubs                 |               |           |               | Members               |                       |                         |                                                    |
|-----------------------|---------------|-----------|---------------|-----------------------|-----------------------|-------------------------|----------------------------------------------------|
| RESULTS FOR 2020-2021 |               |           |               | RESULTS FOR 2020-2021 |                       |                         |                                                    |
| QUARTER               | NEW CLUB GOAL | NEW CLUBS | DROPPED CLUBS | QUARTER               | ER GROWTH NET<br>GOAL | MEMBER GROWTH<br>ACTUAL | DROPPED<br>MEMBERS ACTUAL<br>(including transfers) |
| JULY/AUG/SEPT         | 1             | 0         | 0             | JULY/AUG/SEPT         | 50                    | 2                       | 2                                                  |
| OCT/NOV/DEC           | 1             | 0         | 0             | OCT/NOV/DEC           | 40                    | 0                       | 0                                                  |
| JAN/FEB/MAR           | 0             | 0         | 0             | JAN/FEB/MAR           | 50                    | 0                       | 0                                                  |
| APR/MAY/JUNE          | 0             | 0         | 0             | APR/MAY/JUNE          | 50                    | 0                       | 0                                                  |